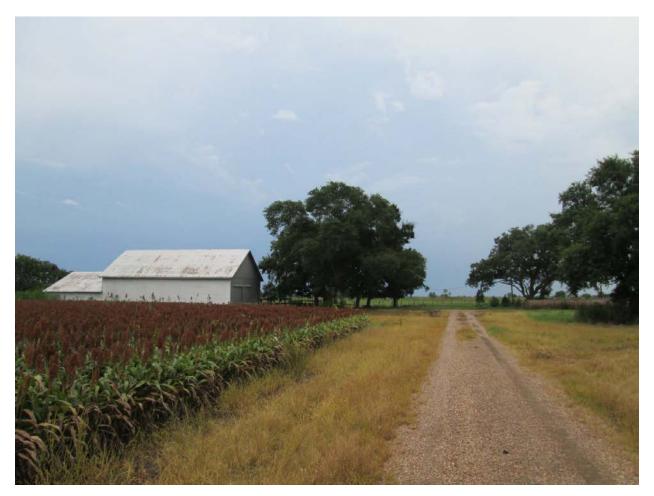

209 Acres Fort Bend Co.Farm.

FM 360 and Wernecke Road, Rosenberg, Texas. Great Blackland Farm with improvements. Click here for more info.

209 acres located 2 miles South of Hwy 59 with 1780 ft. of frontage on FM 360 and 5300 ft. of frontage on Wernecke Rd. Currently leased for farming with 45 acres fenced for pasture. There is a metal barn with a set of working pens. A beautiful home site is located in the center of the property with huge oak trees and an electric water well. This property can be used for Investment, Development or continued farming. It is AG Exempt with no restrictions. \$2,098,600.00