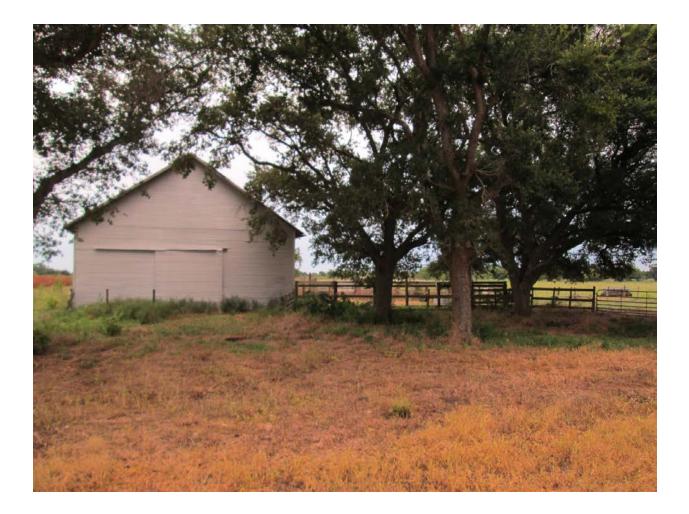

209 Acres Fort Bend Co.Farm.

FM 360 and Wernecke Road, Rosenberg, Texas. Great Blackland Farm with improvements. Click here for more info.

209 acres located 2 miles South of Hwy 59 with 1780 ft. of frontage on FM 360 and 5300 ft. of frontage on Wernecke Rd. Currently leased for farming with 45 acres fenced for pasture. There is a metal barn with a set of working pens. A beautiful home site is located in the center of the property with huge oak trees and an electric water well. This property can be used for Investment, Development or continued farming. It is AG Exempt with no restrictions. \$2,098,600.00